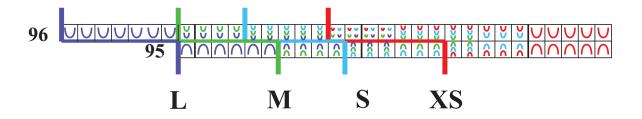

OP NECKTOP

Close-fitting, short sleeved top worked in the round with strips of knit stitches worked randomly on a background of reverse stockinette stitch. Sized for X-Small, Small, Medium, Large and shown in size Small on page 69.

#### FRONT BODY CHART



### 11 SCOOP NECKTOP

Close-fitting, short sleeved top worked in the round with strips of knit stitches worked randomly on a background of reverse stockinette stitch. Sized for X-Small, Small, Medium, Large and shown in size Small on page 69.



### 11 SCOOP NECKTOP

Close-fitting, short sleeved top worked in the round with strips of knit stitches worked randomly on a background of reverse stockinette stitch. Sized for X-Small, Small, Medium, Large and shown in size Small on page 69.

## FRONT ARMHOLE DETAIL VIEW

# **Right Armhole**



# Left Armhole