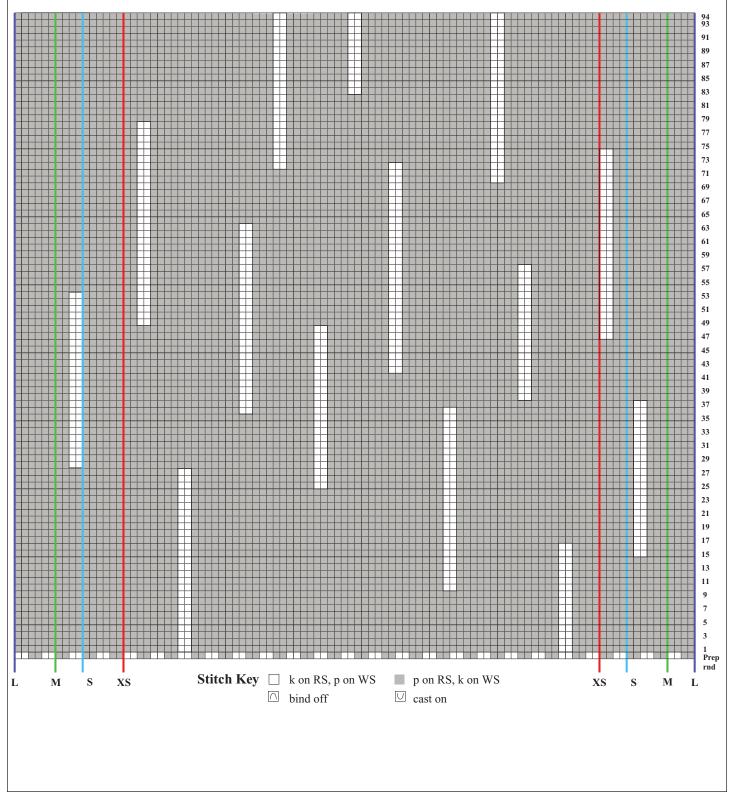

#### FRONT BODY CHART

### 11 SCOOP NECKTOP

Close-fitting, short sleeved top worked in the round with strips of knit stitches worked randomly on a background of reverse stockinette stitch. Sized for X-Small, Small, Medium, Large and shown in size Small on page 69.