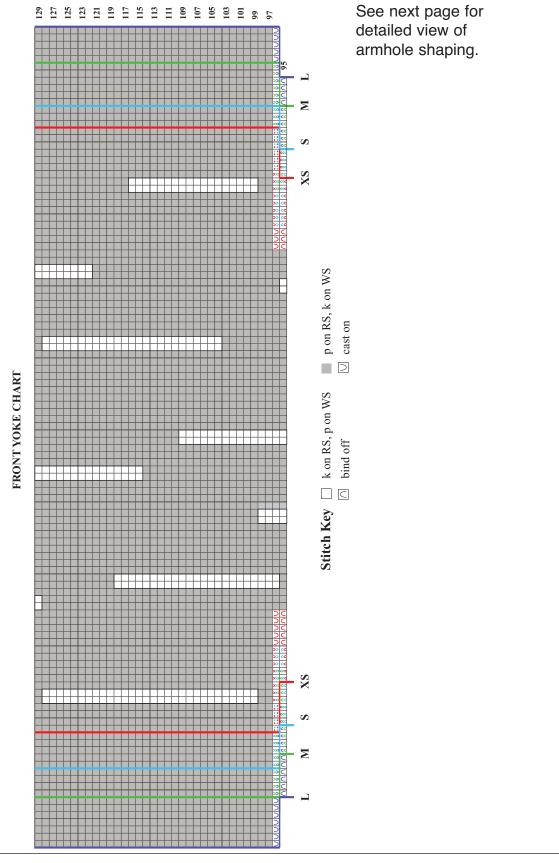

### 11 SCOOP NECKTOP

Close-fitting, short sleeved top worked in the round with strips of knit stitches worked randomly on a background of reverse stockinette stitch. Sized for X-Small, Small, Medium, Large and shown in size Small on page 69.