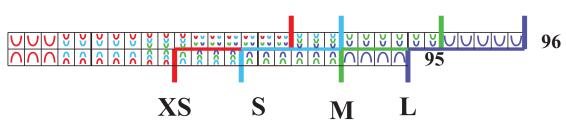

fitting, short sleeved top worked in the round with strips of knit stitches worked randomly on a background of reverse stockinette stitch. Sized for X-Small, Small, Medium, Large and shown in size Small on page 69.

#### FRONT BODY CHART



### 11 SCOOP NECKTOP

Close-fitting, short sleeved top worked in the round with strips of knit stitches worked randomly on a background of reverse stockinette stitch. Sized for X-Small, Small, Medium, Large and shown in size Small on page 69.



### 11 SCOOP NECKTOP

Close-fitting, short sleeved top worked in the round with strips of knit stitches worked randomly on a background of reverse stockinette stitch. Sized for X-Small, Small, Medium, Large and shown in size Small on page 69.

## FRONT ARMHOLE DETAIL VIEW

# **Right Armhole**



# Left Armhole