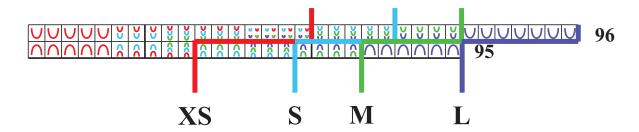

#### 11 SCOOP NECKTOP

Close-fitting, short sleeved top worked in the round with strips of knit stitches worked randomly on a background of reverse stockinette stitch. Sized for X-Small, Small, Medium, Large and shown in size Small on page 69.