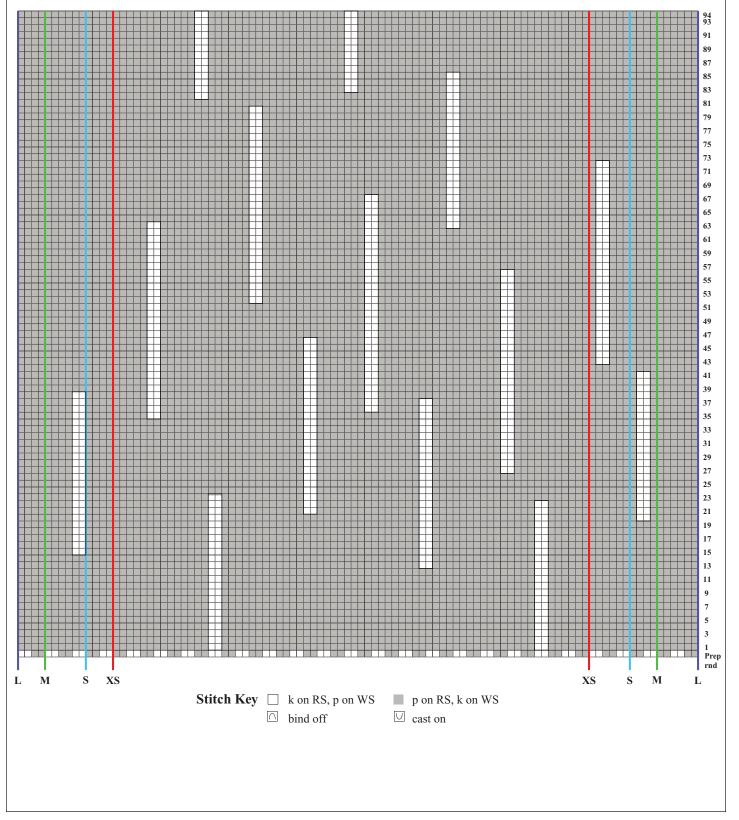

### 11 SCOOP NECKTOP

Close-fitting, short sleeved top worked in the round with strips of knit stitches worked randomly on a background of reverse stockinette stitch. Sized for X-Small, Small, Medium, Large and shown in size Small on page 69.