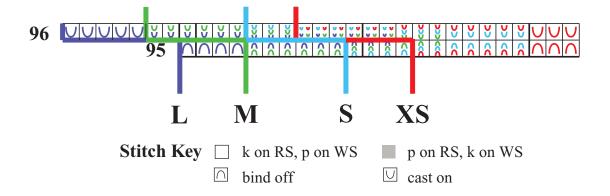

KTOP

Close-fitting, short sleeved top worked in the round with strips of knit stitches worked randomly on a background of reverse stockinette stitch. Sized for X-Small, Small, Medium, Large and shown in size Small on page 69.





### 11 SCOOP NECKTOP

Close-fitting, short sleeved top worked in the round with strips of knit stitches worked randomly on a background of reverse stockinette stitch. Sized for X-Small, Small, Medium, Large and shown in size Small on page 69.



#### 11 SCOOP NECKTOP

Close-fitting, short sleeved top worked in the round with strips of knit stitches worked randomly on a background of reverse stockinette stitch. Sized for X-Small, Small, Medium, Large and shown in size Small on page 69.

## **BACK ARMHOLE DETAIL VIEW**

# **Right Armhole**



## **Left Armhole**